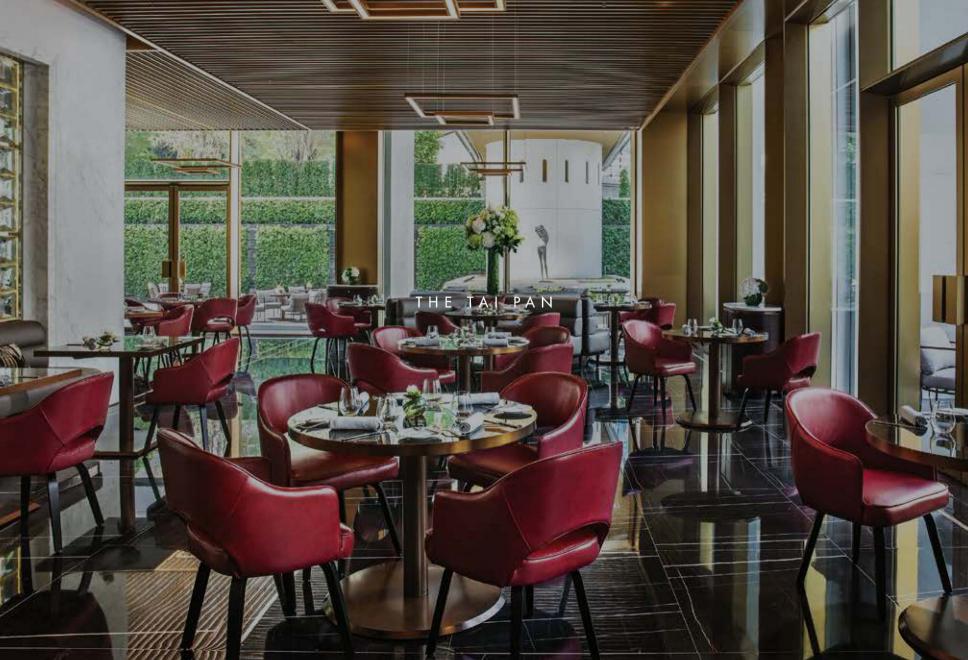

## The Tai Pan

Presenting an unrivalled steakhouse flair complete with open kitchen and a vast selection of cuts from across the globe. This venue offers classic steaks and grilled dishes such as Tomahawk steak, grilled Bone Marrow, Grilled Canadian Lobsters, the signature carving trolley and an enriched wine selection. The Tai Pan offers outdoor seating by the lush lawn, available for those who prefer a relaxed setting or who are visiting with pets.

This venue is an excellent choice for business meetings, providing a sophisticated atmosphere with attentive service and high-quality cuisine to impress clients and colleagues.

| Venue       | Outdoor                       | Indoor                           |  |
|-------------|-------------------------------|----------------------------------|--|
| THE TAI PAN | 32 seats<br>73 sqm<br>785 sqf | 65 seats<br>165 sqm<br>1,775 sqf |  |