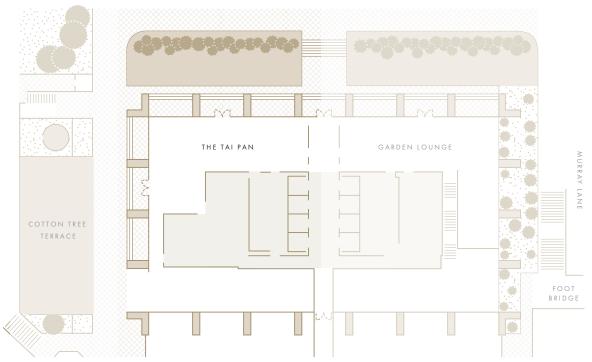

## G ARD EN LEVEL

## GARDEN ROAD

## The Tai Pan

Presenting an unrivalled steakhouse flair complete with open kitchen and a vast selection of cuts from across the globe. This venue offers classic steaks and grilled dishes such as Tomahawk steak, grilled Bone Marrow, Grilled Canadian Lobsters, the signature carving trolley and an enriched wine selection. The Tai Pan offers outdoor seating by the lush lawn, available for those who prefer a relaxed setting or who are visiting with pets.

This venue is an excellent choice for business meetings, providing a sophisticated atmosphere with attentive service and high-quality cuisine to impress clients and colleagues.

| Venue       | Outdoor                       | Indoor                           |  |
|-------------|-------------------------------|----------------------------------|--|
| THE TAI PAN | 32 seats<br>73 sqm<br>785 sqf | 65 seats<br>165 sqm<br>1,775 sqf |  |