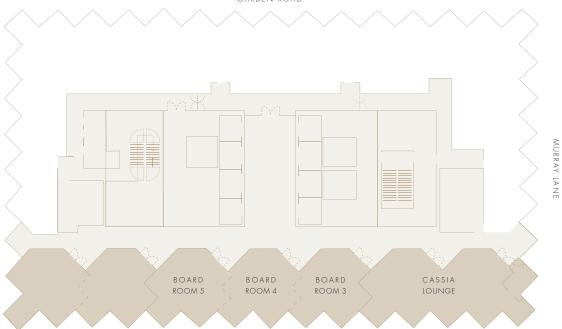

If a larger space or zoning is required, adjacent rooms can be interconnected.

|             |           |         | Set Up  |           |          | Area |     | Headroom |      |
|-------------|-----------|---------|---------|-----------|----------|------|-----|----------|------|
| Venue       | Boardroom | U-Shape | Theatre | Classroom | Cocktail | Sqm  | Sqf | H(m)     | H(f) |
| BOARDROOM 3 | 12        | 15      | 20      | 12        | 20       | 35   | 380 | 2.4      | 8    |
| BOARDROOM 4 | 12        | 15      | 20      | 12        | 20       | 36   | 390 | 2.4      | 8    |
| BOARDROOM 5 | 12        | 15      | 20      | 12        | 20       | 38   | 410 | 2.4      | 8    |