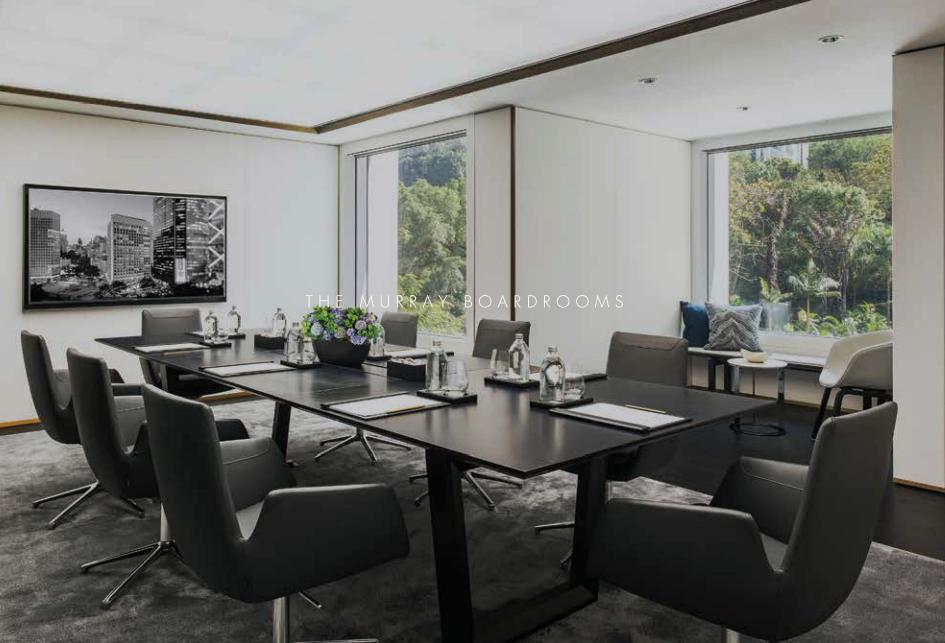

In each of the three ultra-smart rooms, natural daylight cascades through the oversized windows that grace and exemplify the building's iconic façade.

Each boardroom can accommodate up to twenty persons. Each of them are equipped with 65" TV screens, video conference facilities and are self-contained, making them a perfect location for private meetings or special events.